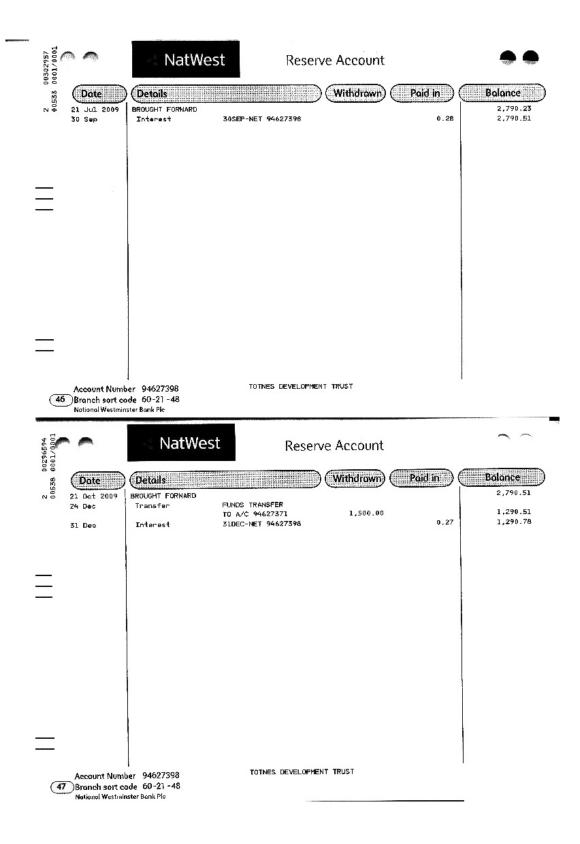

|  |  |  |

E71070/00846184/H 602148/01522 **Կլեհվելեկյ**Ոլիել[ալիբրիկ]

THE TREASURER
TOTNES DEVELOPMENT TRUST THE LAURELS SHARPHAM DRIVE TOTNES TQ9 SHE

For Bank use

If you have changed your address or telephone number, please let us know

Account Number 94627371 Branch sort code 60-21-48 National Westminster Bank Pla TOTNES DEVELOPMENT TRUST

BIC NMBK GB 2L IBAN GB98 NMBK 6021 4894 6273 71

0001/000 **NatWest** Current Account (Date Details Paid in Withdrawn) Balance 21 Jan 2010 8 Feb 9 Feb 11 Feb BROUGHT FORWARD 1,288.47 Credit No.100080 Automated Credit OnLine Transaction 602148 15.75 1,304.22 DARTINGTON TRADE HARBOURSIDE BOOKSH BRIX-BOOX BALTIC S 10.00 1,314.22 9.75 1,323.97 Account Number 94627371

Branch sort code 60-21 - 48
National Westminster Bank Plc TOTNES DEVELOPMENT TRUST